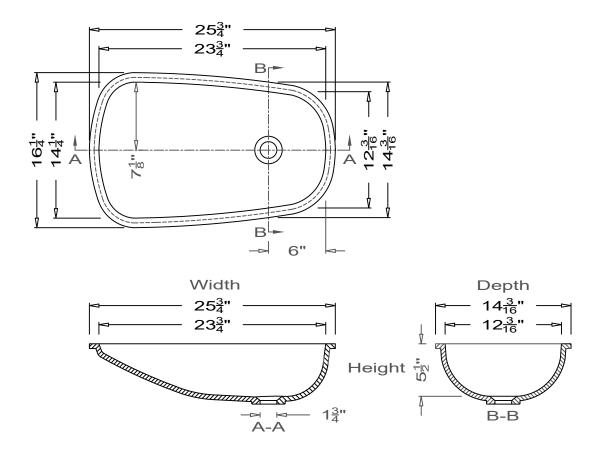

## GRIF form INNOVATIONS® Baby Bath

**U-Undermount** 

All drain holes are nominally 1  $\frac{3}{4}$ " in diameter and accept all standard drain hardware.

GRIF/orm INNOVATIONS<sup>5</sup>, inc. will work to provide our customers with products that meet standard construction practices. By Accepting this Quotation, you agree it is your responsibility to ensure that this order complies with all Plumbing & ADA (American Disability Act) requirements of the local authorities having jurisdiction.

Note: Not all light submitties are may be a market to National ADA suddisines and/or accordination consideration.

GRIFform INNOVATIONS®

GRIF form<sub>®</sub> Baby Bath - BB2411U

The information herein is the property of GRIFform INNOVATIONS® or its subsidiaries, without written permission, any copying, transmission to others,