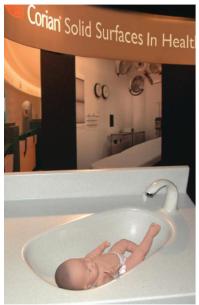

### **CHALLENGES**

- Finding a baby bath design that naturally and comfortably envelopes
  the infant's lower body in water, ensuring safety by properly elevating
  the head and preventing the baby from slipping into deeper water.
- Installing a form-fitting bath that easily holds infants ranging dramatically in size.
- Providing a non-porous and easy-to-clean surface.
- Creating a safe, ergonomic, and comfortable sink for staff to effectively and efficiently work.

### SOLUTION

 The Grifform Innovations<sup>®</sup> Baby Bath available in over 100 pleasing DuPont<sup>™</sup> Corian<sup>®</sup> colors meets all the challenges you face.

#### RESULTS

- A beautifully designed bath that is sensitive to an infant's tender needs.
- A bath that safely cradles the infant for it's first gentle washes.
- A sculptured form-fitting unit that is appropriate for your carefully designed inviting birthing suites and natal care units.
- An easy-to-clean bath made out of materials that prevent the growth or survival of microorganisms, mold or mildew.
- A seamless, non-porous bath that poses no cracks or fissures that can harbor germs. A smooth, silky surface that's gentle to the touch. A comfortable surface that is temperature neutral; it will not alter water temperature of the drawn bath.
- The durability and renewability you require to keep your space maintained and looking new. A safe, ergonomic, comfortable space for staff to effectively and efficiently work.