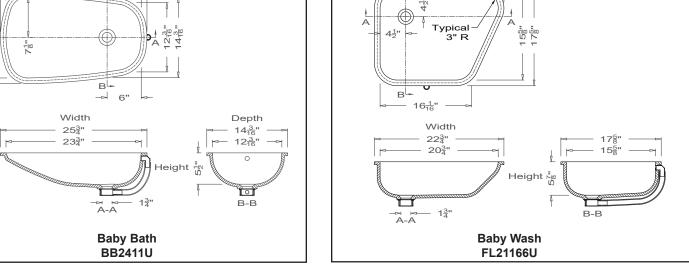

## Grifform Innovations® In Healthcare

 $22\frac{3}{4}$ 

Grifform® offers nearly a hundred healthcare-related products. Each is designed to solve a specific challenge or problem. Please visit our website for additional sink models. Each feature the winning combination of solid surface suitability for healthcare and Grifform innovation.