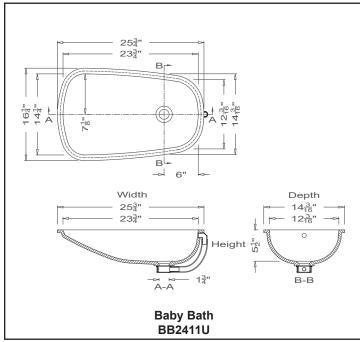

# BABY BATH -

The perfect surface for healthcare:

- Non-porous
- Easy to clean
- Durable
- Stain resistant
- No off-gassing or VOCs
- Code compliant
- Available in many colors

All drain holes are nominally 1 3/4" in diameter and accept all standard drain hardware, including waste overflow units if required.