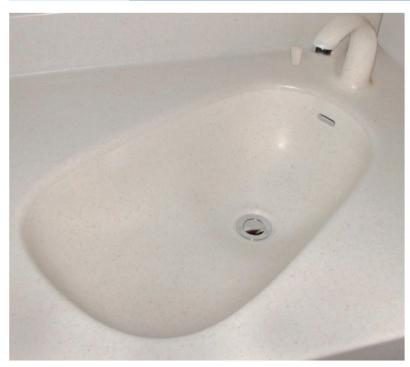

### **CHALLENGES**

- Finding a baby bath design that naturally and comfortably envelopes
  the infant's lower body in water, ensuring safety by properly elevating
  the head and preventing the baby from slipping into deeper water.
- Installing a form-fitting bath that easily holds infants ranging dramatically in size.
- Providing a non-porous and easy-to-clean surface.
- Creating a safe, ergonomic, and comfortable sink for staff to effectively and efficiently work.

### SOLUTION

 The Grifform Innovations<sup>®</sup> Baby Bath available in over 100 pleasing DuPont<sup>™</sup> Corian<sup>®</sup> colors meets all the challenges you face.

#### RESULTS

- A beautifully designed bath that is sensitive to an infant's tender needs.
- A bath that safely cradles the infant for it's first gentle washes.
- A sculptured form-fitting unit that is appropriate for your carefully designed inviting birthing suites and natal care units.
- An easy-to-clean bath made out of materials that prevent the growth or survival of microorganisms, mold or mildew.
- A seamless, non-porous bath that poses no cracks or fissures that can harbor germs. A smooth, silky surface that's gentle to the touch. A comfortable surface that is temperature neutral; it will not alter water temperature of the drawn bath.
- The durability and renewability you require to keep your space maintained and looking new. A safe, ergonomic, comfortable space for staff to effectively and efficiently work.