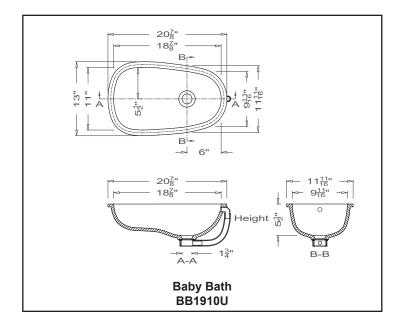

The perfect surface for healthcare:

- Non-porous
- Easy to clean
- Durable
- Stain resistant
- No off-gassing or VOCs
- Code compliant
- Available in many colors

All drain holes are nominally 1 3/4" in diameter and accept all standard drain hardware, including waste overflow units if required.