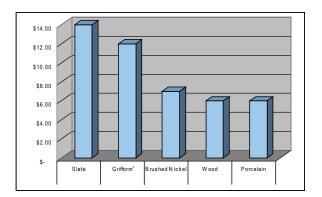

## ATTRIBUTED VALUE OF THE GRIF*form*<sup>®</sup> COVER PLATES

- Nonporous and does not foster growth of microorganisms
- Lower maintenance cost
- DuPont<sup>™</sup> Corian<sup>®</sup> can help earn points for LEED program
- Easy installation
- Extended life cycle
- Class 1/A fire rated
- Available in all industry sizes
- Custom sizes and applications available