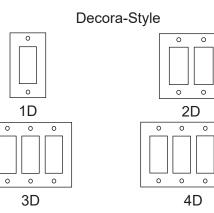

up> Corian<sup>®</sup> can help earn points for LEED program
- Easy installation
- Extended life cycle
- Class 1/A fire rated
- Available in all industry sizes
- Custom sizes and applications available

Please visit www.Grif*form*.com for additional product information.

Grif*form* Innovations® PO Box 258 Glide, OR 97443 541-496-0313 SJCP-3-17



# Distinctive Excellence

### Grifform Innovations® **Cover Plates**

Grifform Innovations® offers Cover Plates that are elegant decorative accessories to enhance your decor. Our solid surface cover plates are stain-resistant, durable and easy to clean. We have nonporous solid surface material that is available in Corian® colors. Other solid surface options subject to material availability. Each cover plate comes with nylon screws.



Switches





0

## Combinations









102S



0

0

1D3S











0

0