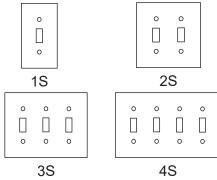

/sup> Corian<sup>®</sup> can help earn points for LEED program
- Easy installation
- Extended life cycle
- Class 1/A fire rated
- Available in all industry sizes
- Custom sizes and applications available

Please visit www.Grif*form*.com for additional product information.

Grif*form* Innovations® PO Box 258 Glide, OR 97443 541-496-0313 SJCP-3-17



# Distinctive Excellence

### Grifform Innovations® **Cover Plates**

Grifform Innovations® offers Cover Plates that are elegant decorative accessories to enhance your decor. Our solid surface cover plates are stain-resistant, durable and easy to clean. We have nonporous solid surface material that is available in Corian® colors. Other solid surface options subject to material availability. Each cover plate comes with nylon screws.



Switches





0

## Combinations









102S



0

0

1D3S











0

0