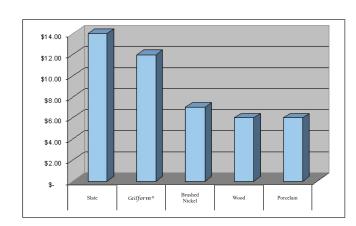

## ATTRIBUTED VALUE OF THE GRIF $form^*$ COVER PLATES

- Nonporous and does not foster growth of microorganisms
- Lower maintenance cost
- DuPont<sup>™</sup> Corian<sup>®</sup> can help earn points for LEED program
- Easy installation
- Extended life cycle
- Class 1/A fire rated
- Available in all industry sizes
- Custom sizes and applications available