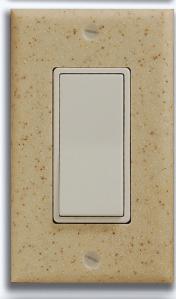

### **INDEX**

S= Switch R= Round Outlet B= Blank
D= Decora-Style (ground Fault) O= Duplex Outlet