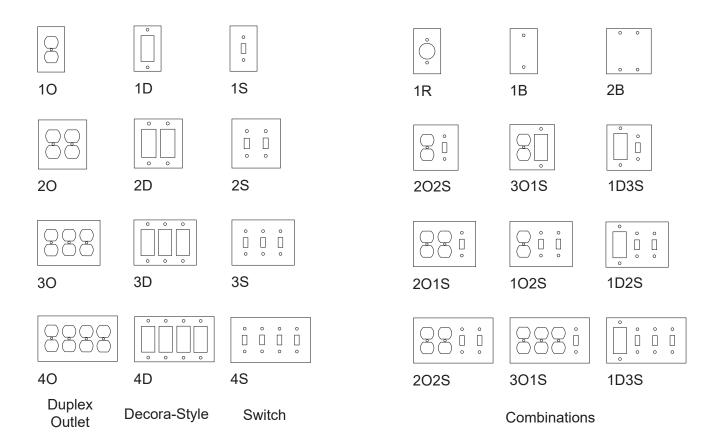

### **INDEX**

S= Switch R= Round Outlet B= Blank
D= Decora-Style (ground Fault) O= Duplex Outlet