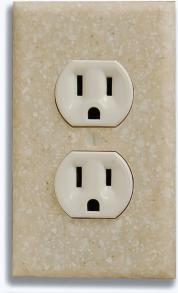

### **INDEX**

S= Switch R= Round Outlet B= Blank
D= Decora-Style (ground Fault) O= Duplex Outlet