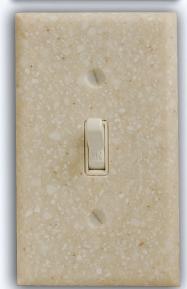

### **INDEX**

S= Switch R= Round Outlet B= Blank
D= Decora-Style (ground Fault) O= Duplex Outlet