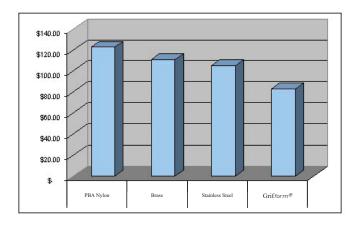

#### **RESULTS**

- The Grifform Innovations® Grab Bar made of DuPont™ Corian® for smooth, inviting touch and aesthetically pleasing design.
- Integrates well with the Grifform Innovations® Wallcladding System.
- Clean, durable, easily maintained.
- Parts list available for most standard industry sizes.
- Designed for ease of installation using concealed hardware.
- · Unequal color choices.
- Easily field modified.

## ATTRIBUTED VALUE OF THE GRIF form® GRAB BAR

- Continuous application
- Nonporous and does not foster growth of microorganisms
- Lower maintenance cost
- DuPont™ Corian® can help earn points for LEED program
- Easy installation
- Extended life cycle
- Class 1/A fire rated