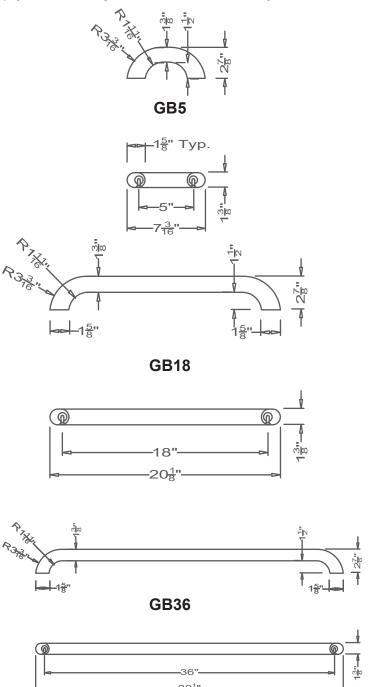

Grifform Innovations® Grab Bars-

Determined to improve your environment.

Grifform Innovations® offer an array of 1-3/8" diameter Grab Bars in most industry standard sizes. For short runs our bars may be customized both in size, configuration and color. Built using DuPont™ Corian® offers you a broad color pallet. The unique monolithic grab bar affords continuous lengths of seamless run application. For additional safety we have added the super grip surface. The care and maintenance and the inviting touch add to the aesthetic features of the Grifform Innovations® Grab Bar. The components and concealed hardware attachment make installation an easy operation. There is a parts list to refer to for ease in ordering.