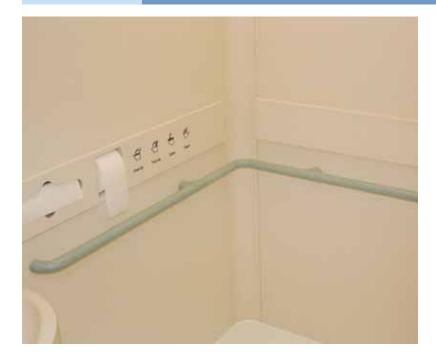

Grifform Innovations® Grab Bars-

Determined to improve your environment.

Grifform Innovations® offer an array of 1-3/8" diameter Grab Bars in most industry standard sizes. For short runs our bars may be customized both in size, configuration and color. Built using DuPont™ Corian® offers you a broad color pallet. The unique monolithic grab bar affords continuous lengths of seamless run application. For additional safety we have added the super grip surface. The care and maintenance and the inviting touch add to the aesthetic features of the Grifform Innovations® Grab Bar. The components and concealed hardware attachment make installation an easy operation. There is a parts list to refer to for ease in ordering.