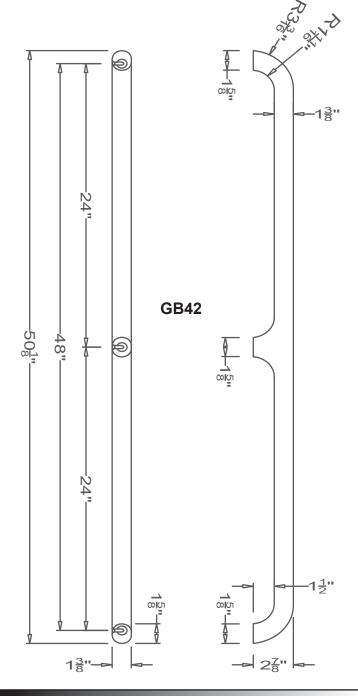

Grifform Innovations® Grab Bars-

Determined to improve your environment.

Grifform Innovations® offer an array of 1-3/8" diameter Grab Bars in most industry standard sizes. For short runs our bars may be customized both in size, configuration and color. Built using DuPont™ Corian® offers you a broad color pallet. The unique monolithic grab bar affords continuous lengths of seamless run application. For additional safety we have added the super grip surface. The care and maintenance and the inviting touch add to the aesthetic features of the Grifform Innovations® Grab Bar. The components and concealed hardware attachment make installation an easy operation. There is a parts list to refer to for ease in ordering.