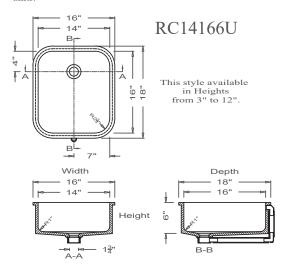

# Grifform Innovations® Lavatory Sinks

Grifform Innovations has developed many style options of lavatory bowls. These bowls are prepared for ease of installation. All drain holes are nominally 1¾" in diameter and accept all standard drain hardware, including waste overflow units.

All lavatory drains come with an overflow drain assembly unless requested otherwise.