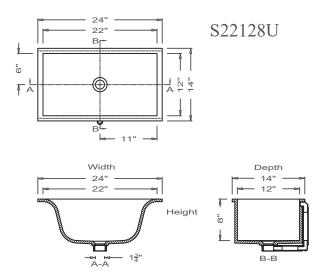

# Grifform Innovations® Lavatory Sinks

Grifform Innovations has developed many style options of lavatory bowls. These bowls are prepared for ease of installation. All drain holes are nominally 1¾" in diameter and accept all standard drain hardware, including waste overflow units.

All lavatory drains come with an overflow drain assembly unless requested otherwise.