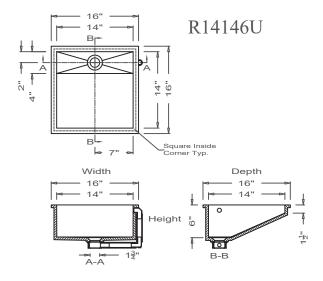

# Grifform Innovations® Lavatory Sinks

Grifform Innovations has developed many style options of lavatory bowls. These bowls are prepared for ease of installation. All drain holes are nominally 1¾" in diameter and accept all standard drain hardware, including waste overflow units.

All lavatory drains come with an overflow drain assembly unless requested otherwise.