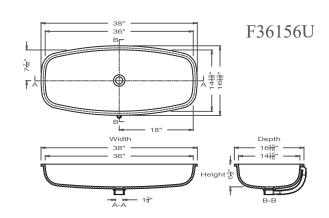

Please visit www.Grifform.com for additional product information.

Grifform Innovations®
PO Box 258 Glide, OR 97443
541-496-0313 SJLS-3-17

**Lavatory Sinks** Distinctive Excellence All sinks are available for undermount or overmount installation.

# Grifform Innovations® Lavatory Sinks

Grifform Innovations has developed many style options of lavatory bowls. These bowls are prepared for ease of installation. All drain holes are nominally 1¾" in diameter and accept all standard drain hardware, including waste overflow units.

All lavatory drains come with an overflow drain assembly unless requested otherwise.