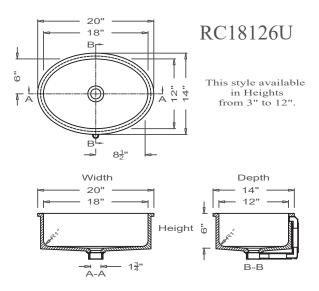

Please visit www.Grifform.com for additional product information.

Grifform Innovations®
PO Box 258 Glide, OR 97443
541-496-0313 SJLS-3-17

**Lavatory Sinks** Distinctive Excellence All sinks are available for undermount or overmount installation.

# Grifform Innovations® Lavatory Sinks

Grifform Innovations has developed many style options of lavatory bowls. These bowls are prepared for ease of installation. All drain holes are nominally 1¾" in diameter and accept all standard drain hardware, including waste overflow units.

All lavatory drains come with an overflow drain assembly unless requested otherwise.