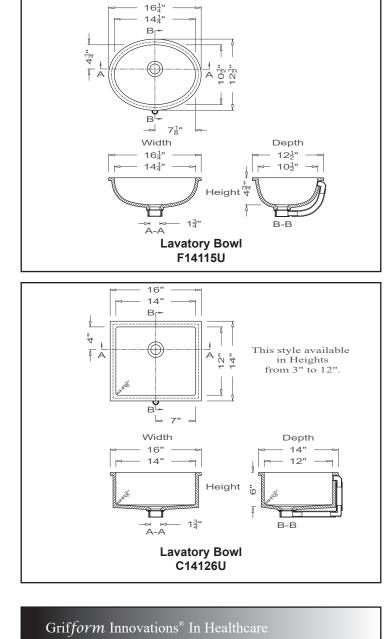

### **Examples of Some Specialty Applications**

Grifform Innovations<sup>®</sup> has developed many style options of lavatory bowls. These bowls are prepared for ease of installation. All drain holes are nominally 1<sup>3</sup>/<sub>4</sub>" in diameter and accept all standard drain hardware, including waste overflow units. All lavatory drains come with an overflow drain assembly unless requested otherwise.