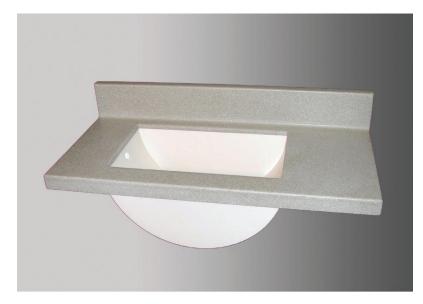

### **Examples of Some Specialty Applications**

Grifform Innovations<sup>®</sup> has developed many style options of lavatory bowls. These bowls are prepared for ease of installation. All drain holes are nominally 1<sup>3</sup>/<sub>4</sub>" in diameter and accept all standard drain hardware, including waste overflow units. All lavatory drains come with an overflow drain assembly unless requested otherwise.