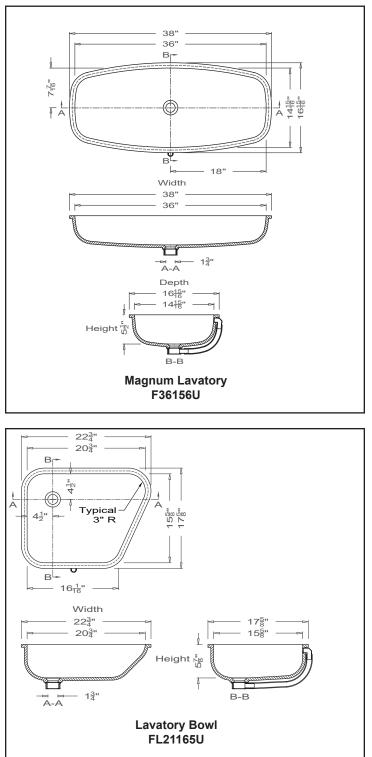

### **Examples of Some Specialty Applications**

Grifform Innovations<sup>®</sup> has developed many style options of lavatory bowls. These bowls are prepared for ease of installation. All drain holes are nominally 1<sup>3</sup>/<sub>4</sub>" in diameter and accept all standard drain hardware, including waste overflow units. All lavatory drains come with an overflow drain assembly unless requested otherwise.