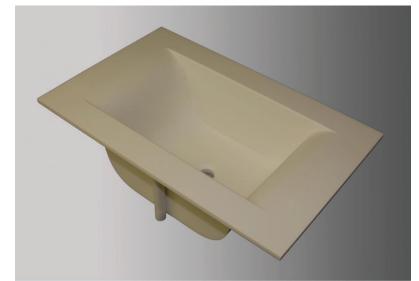

### **Examples of Some Specialty Applications**

Grifform Innovations<sup>®</sup> has developed many style options of lavatory bowls. These bowls are prepared for ease of installation. All drain holes are nominally 1<sup>3</sup>/<sub>4</sub>" in diameter and accept all standard drain hardware, including waste overflow units. All lavatory drains come with an overflow drain assembly unless requested otherwise.