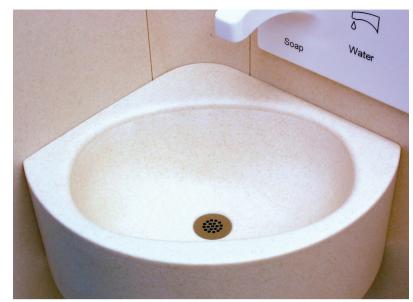

### **Examples of Some Specialty Applications**

Grifform Innovations<sup>®</sup> has developed many style options of lavatory bowls. These bowls are prepared for ease of installation. All drain holes are nominally 1<sup>3</sup>/<sub>4</sub>" in diameter and accept all standard drain hardware, including waste overflow units. All lavatory drains come with an overflow drain assembly unless requested otherwise.