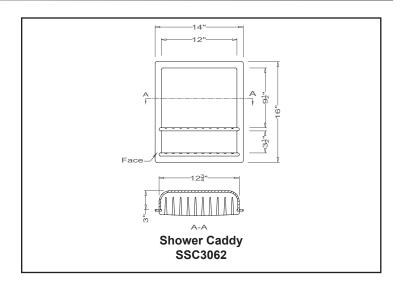

Grifform Innovations® Shower Accessories -

Determined to improve your environment.

Grifform Innovations® offers you a beautiful solution to the tough challenge of creating durable and safe environments that meet the rigorous demands of healthcare. Our Shower Caddies made of DuPont™ Corian® are available in numerous sizes and options to accommodate a wide array of customer need. The ability to install with the Shower Wall System makes this an ideal choice to finish the shower compartment with storage capacity. With self draining soap shelf, and shelf height and width options make Grifform Innovations® Shower Caddies a popular feature. Our solid surface strainers allow the drain strainer to match the floor making it blend right into the unit. These strainers glue into the drain assembly and are only available if purchased with the shower base and is a dye lot component. For ease of ordering, we have a cataloged standard parts list. Our shower corner seat is easily installed and maintained. It is temperature neutral - does not transfer heat or cold. Our Foot Rest is built of 1/4™ DuPont™ Corian® material and is made to be scribe fit to the corner by sanding. A ledger is provided and is intended for gluing to the wall under the accessory.