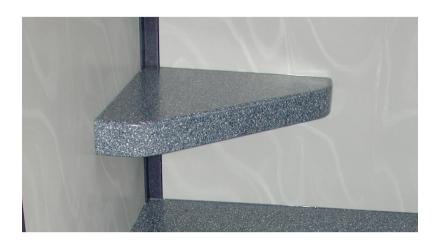

Grifform Innovations® Shower Accessories -

Determined to improve your environment.

Grifform Innovations® offers you a beautiful solution to the tough challenge of creating durable and safe environments that meet the rigorous demands of healthcare. Our Shower Caddies made of DuPont™ Corian® are available in numerous sizes and options to accommodate a wide array of customer need. The ability to install with the Shower Wall System makes this an ideal choice to finish the shower compartment with storage capacity. With self draining soap shelf, and shelf height and width options make Grifform Innovations® Shower Caddies a popular feature. Our solid surface strainers allow the drain strainer to match the floor making it blend right into the unit. These strainers glue into the drain assembly and are only available if purchased with the shower base and is a dye lot component. For ease of ordering, we have a cataloged standard parts list. Our shower corner seat is easily installed and maintained. It is temperature neutral - does not transfer heat or cold. Our Foot Rest is built of 1/4™ DuPont™ Corian® material and is made to be scribe fit to the corner by sanding. A ledger is provided and is intended for gluing to the wall under the accessory.