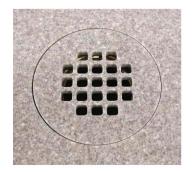

Grifform Innovations® Shower Accessories -

Determined to improve your environment.

Grifform Innovations® offers you a beautiful solution to the tough challenge of creating durable and safe environments that meet the rigorous demands of healthcare. Our Shower Caddies made of DuPont™ Corian® are available in numerous sizes and options to accommodate a wide array of customer need. The ability to install with the Shower Wall System makes this an ideal choice to finish the shower compartment with storage capacity. With self draining soap shelf, and shelf height and width options make Grifform Innovations® Shower Caddies a popular feature. Our solid surface strainers allow the drain strainer to match the floor making it blend right into the unit. These strainers glue into the drain assembly and are only available if purchased with the shower base and is a dye lot component. For ease of ordering, we have a cataloged standard parts list. Our shower corner seat is easily installed and maintained. It is temperature neutral - does not transfer heat or cold. Our Foot Rest is built of 1/4™ DuPont™ Corian® material and is made to be scribe fit to the corner by sanding. A ledger is provided and is intended for gluing to the wall under the accessory.