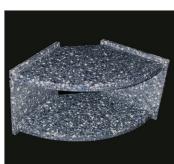

Grifform Innovations® Shower Accessories -

Determined to improve your environment.

Grifform Innovations® offers you a beautiful solution to the tough challenge of creating durable and safe environments that meet the rigorous demands of healthcare. Our Shower Caddies made of DuPont™ Corian® are available in numerous sizes and options to accommodate a wide array of customer need. The ability to install with the Shower Wall System makes this an ideal choice to finish the shower compartment with storage capacity. With self draining soap shelf, and shelf height and width options make Grifform Innovations® Shower Caddies a popular feature. Our solid surface strainers allow the drain strainer to match the floor making it blend right into the unit. These strainers glue into the drain assembly and are only available if purchased with the shower base and is a dye lot component. For ease of ordering, we have a cataloged standard parts list. Our shower corner seat is easily installed and maintained. It is temperature neutral - does not transfer heat or cold. Our Foot Rest is built of 1/4™ DuPont™ Corian® material and is made to be scribe fit to the corner by sanding. A ledger is provided and is intended for gluing to the wall under the accessory.