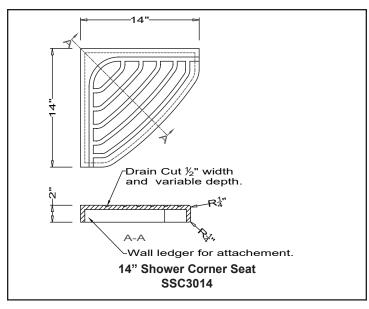

Grifform Innovations® Shower Accessories -

Determined to improve your environment.

Grifform Innovations® offers you a beautiful solution to the tough challenge of creating durable and safe environments that meet the rigorous demands of healthcare. Our Shower Caddies made of DuPont™ Corian® are available in numerous sizes and options to accommodate a wide array of customer need. The ability to install with the Shower Wall System makes this an ideal choice to finish the shower compartment with storage capacity. With self draining soap shelf, and shelf height and width options make Grifform Innovations® Shower Caddies a popular feature. Our solid surface strainers allow the drain strainer to match the floor making it blend right into the unit. These strainers glue into the drain assembly and are only available if purchased with the shower base and is a dye lot component. For ease of ordering, we have a cataloged standard parts list. Our shower corner seat is easily installed and maintained. It is temperature neutral - does not transfer heat or cold. Our Foot Rest is built of 1/4™ DuPont™ Corian® material and is made to be scribe fit to the corner by sanding. A ledger is provided and is intended for gluing to the wall under the accessory.