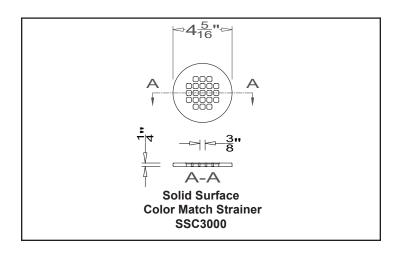

Grifform Innovations® Shower Accessories -

Determined to improve your environment.

Grifform Innovations® offers you a beautiful solution to the tough challenge of creating durable and safe environments that meet the rigorous demands of healthcare. Our Shower Caddies made of DuPont™ Corian® are available in numerous sizes and options to accommodate a wide array of customer need. The ability to install with the Shower Wall System makes this an ideal choice to finish the shower compartment with storage capacity. With self draining soap shelf, and shelf height and width options make Grifform Innovations® Shower Caddies a popular feature. Our solid surface strainers allow the drain strainer to match the floor making it blend right into the unit. These strainers glue into the drain assembly and are only available if purchased with the shower base and is a dye lot component. For ease of ordering, we have a cataloged standard parts list. Our shower corner seat is easily installed and maintained. It is temperature neutral - does not transfer heat or cold. Our Foot Rest is built of 1/4™ DuPont™ Corian® material and is made to be scribe fit to the corner by sanding. A ledger is provided and is intended for gluing to the wall under the accessory.