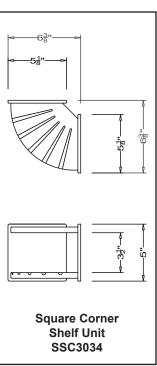

Grifform Innovations® Shower Accessories -

Determined to improve your environment.

Grifform Innovations® offers you a beautiful solution to the tough challenge of creating durable and safe environments that meet the rigorous demands of healthcare. Our Shower Caddies made of DuPont™ Corian® are available in numerous sizes and options to accommodate a wide array of customer need. The ability to install with the Shower Wall System makes this an ideal choice to finish the shower compartment with storage capacity. With self draining soap shelf, and shelf height and width options make Grifform Innovations® Shower Caddies a popular feature. Our solid surface strainers allow the drain strainer to match the floor making it blend right into the unit. These strainers glue into the drain assembly and are only available if purchased with the shower base and is a dye lot component. For ease of ordering, we have a cataloged standard parts list. Our shower corner seat is easily installed and maintained. It is temperature neutral - does not transfer heat or cold. Our Foot Rest is built of 1/4™ DuPont™ Corian® material and is made to be scribe fit to the corner by sanding. A ledger is provided and is intended for gluing to the wall under the accessory.