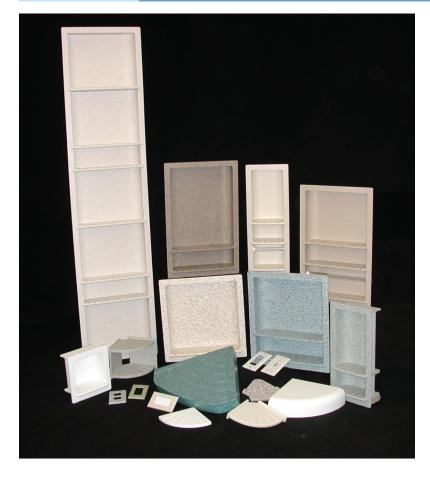

product preview

Grifform Innovations® Shower Accessories -

Determined to improve your environment.

Grifform Innovations® offers you a beautiful solution to the tough challenge of creating durable and safe environments that meet the rigorous demands of healthcare. Our Shower Caddies made of DuPont™ Corian® are available in numerous sizes and options to accommodate a wide array of customer need. The ability to install with the Shower Wall System makes this an ideal choice to finish the shower compartment with storage capacity. With self draining soap shelf, and shelf height and width options make Grifform Innovations® Shower Caddies a popular feature. Our solid surface strainers allow the drain strainer to match the floor making it blend right into the unit. These strainers glue into the drain assembly and are only available if purchased with the shower base and is a dye lot component. For ease of ordering, we have a cataloged standard parts list. Our shower corner seat is easily installed and maintained. It is temperature neutral - does not transfer heat or cold. Our Foot Rest is built of 1/4™ DuPont™ Corian® material and is made to be scribe fit to the corner by sanding. A ledger is provided and is intended for gluing to the wall under the accessory.