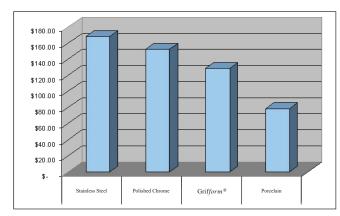

## ATTRIBUTED VALUE OF THE GRIF $form^{\otimes}$ SHOWER CADDIES

- Lower maintenance cost
- DuPont™ Corian® can help earn points for LEED program
- Easy installation
- Extended life cycle
- Class 1/A fire rated