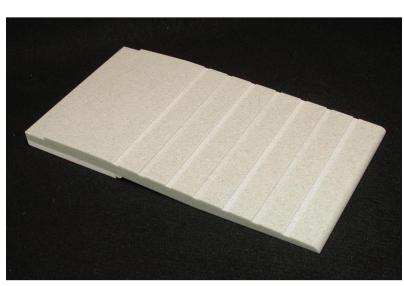

Grifform Innovations®

Thresholds -

Determined to improve your environment.

Grifform Innovations® offers a number of threshold style options available in Du-Pont™ Corian®. Most styles come in lengths of 36", 48", 60" and 72". See the parts catalog and specification sheets for the information to meet your need. The variety of threshold options gives cohesiveness to your decorating design using DuPont™ Corian® throughout your facility.

The perfect surface for healthcare:

- Non-porous
- Easy to clean
- Durable
- Stain resistant
- No off-gassing or VOCs
- Code compliant
- Available in many colors

| Part                  | Part No. | Description             |
|-----------------------|----------|-------------------------|
| Transition Thresholds | TT236    | 2" x 1/2 x 36"          |
|                       | TT248    | 2" x 1/2 x 48"          |
|                       | TT260    | 2" x 1/2 x 60"          |
|                       | TT272    | 2" x 1/2 x 72"          |
|                       | TT336    | 3" x 1/2 x 72"          |
|                       | TT348    | 3" x 1/2 x 48"          |
|                       | TT360    | 3" x 1/2 x 60"          |
|                       | TT372    | 3" x 1/2 x 72"          |
|                       | TT436    | 4" x 1/2 x 72"          |
|                       | TT448    | 4" x 1/2 x 48"          |
|                       | TT460    | 4" x 1/2 x 60"          |
|                       | TT472    | 4" x 1/2 x 72"          |
|                       | TT536    | 5" x 1/2 x 72"          |
|                       | TT548    | 5" x 1/2 x 48"          |
|                       | TT560    | 5" x 1/2 x 60"          |
|                       | TT572    | 5" x 1/2 x 72"          |
| Crown Thresholds      | TCT53436 | 5 3/4" x 1/2 x 72"      |
|                       | TCT53448 | 5 3/4" x 1/2 x 48"      |
|                       | TCT53460 | 5 3/4" x 1/2 x 60"      |
|                       | TCT53472 | 5 3/4" x 1/2 x 72"      |
| Ramping Thresholds    | TRT2     | 1/2" x 2"               |
|                       | TRT53436 | 1/2" x 5 3/4" x 36 1/8" |
|                       | TRT53448 | 1/2" x 5 3/4" x 48 1/8" |
|                       | TRT53460 | 1/2" x 5 3/4" x 60 1/8" |
|                       | TRT53472 | 1/2" x 5 3/4" x 72 1/8" |
|                       | TRT73436 | 1/2" x 7 3/4" x 36 1/8" |
|                       | TRT73448 | 1/2" x 7 3/4" x 48 1/8" |
|                       | TRT73460 | 1/2" x 7 3/4" x 60 1/8" |
|                       | TRT73472 | 1/2" x 7 3/4" x 72 1/8" |
|                       | TRT1136  | 1/2" x 11" x 36 1/8"    |
|                       | TRT1148  | 1/2" x 11" x 48 1/8"    |
|                       | TRT1160  | 1/2" x 11" x 60 1/8"    |
|                       | TRT1172  | 1/2" x 11" x 72 1/8"    |