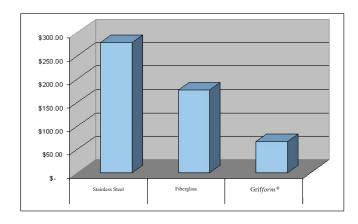

## ATTRIBUTED VALUE OF THE GRIF $form^{\otimes}$ THRESHOLDS

- Smooth and easy transition
- Available in most industry sizes
- Custom sizes and end cuts available
- Can be customized
- Lower maintenance cost
- DuPont™ Corian® can help earn points for LEED program
- Easy installation
- Extended life cycle
- Class 1/A fire rated