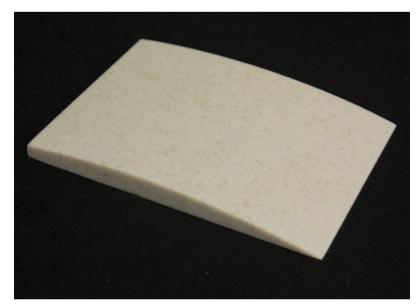

Grifform Innovations®

Thresholds -

Determined to improve your environment.

Grifform Innovations® offers a number of threshold style options available in Du-Pont™ Corian®. Most styles come in lengths of 36", 48", 60" and 72". See the parts catalog and specification sheets for the information to meet your need. The variety of threshold options gives cohesiveness to your decorating design using DuPont™ Corian® throughout your facility.

The perfect surface for healthcare:

- Non-porous
- Easy to clean
- Durable
- Stain resistant
- No off-gassing or VOCs
- Code compliant
- Available in many colors

| Part                  | Part No. | Description             |
|-----------------------|----------|-------------------------|
| Transition Thresholds | TT236    | 2" x 1/2 x 36"          |
|                       | TT248    | 2" x 1/2 x 48"          |
|                       | TT260    | 2" x 1/2 x 60"          |
|                       | TT272    | 2" x 1/2 x 72"          |
|                       | TT336    | 3" x 1/2 x 72"          |
|                       | TT348    | 3" x 1/2 x 48"          |
|                       | TT360    | 3" x 1/2 x 60"          |
|                       | TT372    | 3" x 1/2 x 72"          |
|                       | TT436    | 4" x 1/2 x 72"          |
|                       | TT448    | 4" x 1/2 x 48"          |
|                       | TT460    | 4" x 1/2 x 60"          |
|                       | TT472    | 4" x 1/2 x 72"          |
|                       | TT536    | 5" x 1/2 x 72"          |
|                       | TT548    | 5" x 1/2 x 48"          |
|                       | TT560    | 5" x 1/2 x 60"          |
|                       | TT572    | 5" x 1/2 x 72"          |
| Crown Thresholds      | TCT53436 | 5 3/4" x 1/2 x 72"      |
|                       | TCT53448 | 5 3/4" x 1/2 x 48"      |
|                       | TCT53460 | 5 3/4" x 1/2 x 60"      |
|                       | TCT53472 | 5 3/4" x 1/2 x 72"      |
| Ramping Thresholds    | TRT2     | 1/2" x 2"               |
|                       | TRT53436 | 1/2" x 5 3/4" x 36 1/8" |
|                       | TRT53448 | 1/2" x 5 3/4" x 48 1/8" |
|                       | TRT53460 | 1/2" x 5 3/4" x 60 1/8" |
|                       | TRT53472 | 1/2" x 5 3/4" x 72 1/8" |
|                       | TRT73436 | 1/2" x 7 3/4" x 36 1/8" |
|                       | TRT73448 | 1/2" x 7 3/4" x 48 1/8" |
|                       | TRT73460 | 1/2" x 7 3/4" x 60 1/8" |
|                       | TRT73472 | 1/2" x 7 3/4" x 72 1/8" |
|                       | TRT1136  | 1/2" x 11" x 36 1/8"    |
|                       | TRT1148  | 1/2" x 11" x 48 1/8"    |
|                       | TRT1160  | 1/2" x 11" x 60 1/8"    |
|                       | TRT1172  | 1/2" x 11" x 72 1/8"    |