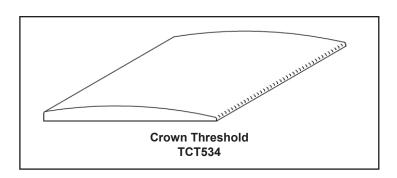

The perfect surface for healthcare:

- Non-porous
- Easy to clean
- Durable
- Stain resistant
- No off-gassing or VOCs
- Code compliant
- Available in many colors

| Part                  | Part No. | Description             |
|-----------------------|----------|-------------------------|
| Transition Thresholds | TT236    | 2" x 1/2 x 36"          |
|                       | TT248    | 2" x 1/2 x 48"          |
|                       | TT260    | 2" x 1/2 x 60"          |
|                       | TT272    | 2" x 1/2 x 72"          |
|                       | TT336    | 3" x 1/2 x 72"          |
|                       | TT348    | 3" x 1/2 x 48"          |
|                       | TT360    | 3" x 1/2 x 60"          |
|                       | TT372    | 3" x 1/2 x 72"          |
|                       | TT436    | 4" x 1/2 x 72"          |
|                       | TT448    | 4" x 1/2 x 48"          |
|                       | TT460    | 4" x 1/2 x 60"          |
|                       | TT472    | 4" x 1/2 x 72"          |
|                       | TT536    | 5" x 1/2 x 72"          |
|                       | TT548    | 5" x 1/2 x 48"          |
|                       | TT560    | 5" x 1/2 x 60"          |
|                       | TT572    | 5" x 1/2 x 72"          |
| Crown Thresholds      | TCT53436 | 5 3/4" x 1/2 x 72"      |
|                       | TCT53448 | 5 3/4" x 1/2 x 48"      |
|                       | TCT53460 | 5 3/4" x 1/2 x 60"      |
|                       | TCT53472 | 5 3/4" x 1/2 x 72"      |
| Ramping Thresholds    | TRT2     | 1/2" x 2"               |
|                       | TRT53436 | 1/2" x 5 3/4" x 36 1/8" |
|                       | TRT53448 | 1/2" x 5 3/4" x 48 1/8" |
|                       | TRT53460 | 1/2" x 5 3/4" x 60 1/8" |
|                       | TRT53472 | 1/2" x 5 3/4" x 72 1/8" |
|                       | TRT73436 | 1/2" x 7 3/4" x 36 1/8" |
|                       | TRT73448 | 1/2" x 7 3/4" x 48 1/8" |
|                       | TRT73460 | 1/2" x 7 3/4" x 60 1/8" |
|                       | TRT73472 | 1/2" x 7 3/4" x 72 1/8" |
|                       | TRT1136  | 1/2" x 11" x 36 1/8"    |
|                       | TRT1148  | 1/2" x 11" x 48 1/8"    |
|                       | TRT1160  | 1/2" x 11" x 60 1/8"    |
|                       | TRT1172  | 1/2" x 11" x 72 1/8"    |