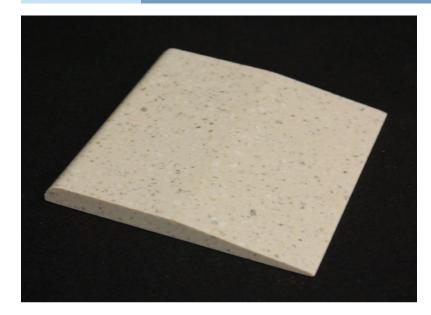

Grifform Innovations®

Thresholds -

Determined to improve your environment.

Grifform Innovations® offers a number of threshold style options available in Du-Pont™ Corian®. Most styles come in lengths of 36", 48", 60" and 72". See the parts catalog and specification sheets for the information to meet your need. The variety of threshold options gives cohesiveness to your decorating design using DuPont™ Corian® throughout your facility.

The perfect surface for healthcare:

- Non-porous
- Easy to clean
- Durable
- Stain resistant
- No off-gassing or VOCs
- Code compliant
- Available in many colors

| Part                  | Part No. | Description             |
|-----------------------|----------|-------------------------|
| Transition Thresholds | TT236    | 2" x 1/2 x 36"          |
|                       | TT248    | 2" x 1/2 x 48"          |
|                       | TT260    | 2" x 1/2 x 60"          |
|                       | TT272    | 2" x 1/2 x 72"          |
|                       | TT336    | 3" x 1/2 x 72"          |
|                       | TT348    | 3" x 1/2 x 48"          |
|                       | TT360    | 3" x 1/2 x 60"          |
|                       | TT372    | 3" x 1/2 x 72"          |
|                       | TT436    | 4" x 1/2 x 72"          |
|                       | TT448    | 4" x 1/2 x 48"          |
|                       | TT460    | 4" x 1/2 x 60"          |
|                       | TT472    | 4" x 1/2 x 72"          |
|                       | TT536    | 5" x 1/2 x 72"          |
|                       | TT548    | 5" x 1/2 x 48"          |
|                       | TT560    | 5" x 1/2 x 60"          |
|                       | TT572    | 5" x 1/2 x 72"          |
| Crown Thresholds      | TCT53436 | 5 3/4" x 1/2 x 72"      |
|                       | TCT53448 | 5 3/4" x 1/2 x 48"      |
|                       | TCT53460 | 5 3/4" x 1/2 x 60"      |
|                       | TCT53472 | 5 3/4" x 1/2 x 72"      |
| Ramping Thresholds    | TRT2     | 1/2" x 2"               |
|                       | TRT53436 | 1/2" x 5 3/4" x 36 1/8" |
|                       | TRT53448 | 1/2" x 5 3/4" x 48 1/8" |
|                       | TRT53460 | 1/2" x 5 3/4" x 60 1/8" |
|                       | TRT53472 | 1/2" x 5 3/4" x 72 1/8" |
|                       | TRT73436 | 1/2" x 7 3/4" x 36 1/8" |
|                       | TRT73448 | 1/2" x 7 3/4" x 48 1/8" |
|                       | TRT73460 | 1/2" x 7 3/4" x 60 1/8" |
|                       | TRT73472 | 1/2" x 7 3/4" x 72 1/8" |
|                       | TRT1136  | 1/2" x 11" x 36 1/8"    |
|                       | TRT1148  | 1/2" x 11" x 48 1/8"    |
|                       | TRT1160  | 1/2" x 11" x 60 1/8"    |
|                       | TRT1172  | 1/2" x 11" x 72 1/8"    |