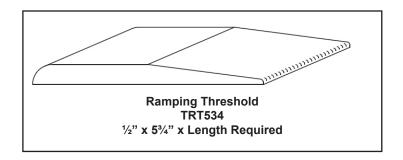

The perfect surface for healthcare:

- Non-porous
- Easy to clean
- Durable
- Stain resistant
- No off-gassing or VOCs
- Code compliant
- Available in many colors

| Part                  | Part No. | Description             |
|-----------------------|----------|-------------------------|
| Transition Thresholds | TT236    | 2" x 1/2 x 36"          |
|                       | TT248    | 2" x 1/2 x 48"          |
|                       | TT260    | 2" x 1/2 x 60"          |
|                       | TT272    | 2" x 1/2 x 72"          |
|                       | TT336    | 3" x 1/2 x 72"          |
|                       | TT348    | 3" x 1/2 x 48"          |
|                       | TT360    | 3" x 1/2 x 60"          |
|                       | TT372    | 3" x 1/2 x 72"          |
|                       | TT436    | 4" x 1/2 x 72"          |
|                       | TT448    | 4" x 1/2 x 48"          |
|                       | TT460    | 4" x 1/2 x 60"          |
|                       | TT472    | 4" x 1/2 x 72"          |
|                       | TT536    | 5" x 1/2 x 72"          |
|                       | TT548    | 5" x 1/2 x 48"          |
|                       | TT560    | 5" x 1/2 x 60"          |
|                       | TT572    | 5" x 1/2 x 72"          |
| Crown Thresholds      | TCT53436 | 5 3/4" x 1/2 x 72"      |
|                       | TCT53448 | 5 3/4" x 1/2 x 48"      |
|                       | TCT53460 | 5 3/4" x 1/2 x 60"      |
|                       | TCT53472 | 5 3/4" x 1/2 x 72"      |
| Ramping Thresholds    | TRT2     | 1/2" x 2"               |
|                       | TRT53436 | 1/2" x 5 3/4" x 36 1/8" |
|                       | TRT53448 | 1/2" x 5 3/4" x 48 1/8" |
|                       | TRT53460 | 1/2" x 5 3/4" x 60 1/8" |
|                       | TRT53472 | 1/2" x 5 3/4" x 72 1/8" |
|                       | TRT73436 | 1/2" x 7 3/4" x 36 1/8" |
|                       | TRT73448 | 1/2" x 7 3/4" x 48 1/8" |
|                       | TRT73460 | 1/2" x 7 3/4" x 60 1/8" |
|                       | TRT73472 | 1/2" x 7 3/4" x 72 1/8" |
|                       | TRT1136  | 1/2" x 11" x 36 1/8"    |
|                       | TRT1148  | 1/2" x 11" x 48 1/8"    |
|                       | TRT1160  | 1/2" x 11" x 60 1/8"    |
|                       | TRT1172  | 1/2" x 11" x 72 1/8"    |