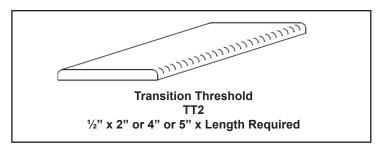

The perfect surface for healthcare:

- Non-porous
- Easy to clean
- Durable
- Stain resistant
- No off-gassing or VOCs
- Code compliant
- Available in many colors

| Part                  | Part No. | Description             |
|-----------------------|----------|-------------------------|
| Transition Thresholds | TT236    | 2" x 1/2 x 36"          |
|                       | TT248    | 2" x 1/2 x 48"          |
|                       | TT260    | 2" x 1/2 x 60"          |
|                       | TT272    | 2" x 1/2 x 72"          |
|                       | TT336    | 3" x 1/2 x 72"          |
|                       | TT348    | 3" x 1/2 x 48"          |
|                       | TT360    | 3" x 1/2 x 60"          |
|                       | TT372    | 3" x 1/2 x 72"          |
|                       | TT436    | 4" x 1/2 x 72"          |
|                       | TT448    | 4" x 1/2 x 48"          |
|                       | TT460    | 4" x 1/2 x 60"          |
|                       | TT472    | 4" x 1/2 x 72"          |
|                       | TT536    | 5" x 1/2 x 72"          |
|                       | TT548    | 5" x 1/2 x 48"          |
|                       | TT560    | 5" x 1/2 x 60"          |
|                       | TT572    | 5" x 1/2 x 72"          |
| Crown Thresholds      | TCT53436 | 5 3/4" x 1/2 x 72"      |
|                       | TCT53448 | 5 3/4" x 1/2 x 48"      |
|                       | TCT53460 | 5 3/4" x 1/2 x 60"      |
|                       | TCT53472 | 5 3/4" x 1/2 x 72"      |
| Ramping Thresholds    | TRT2     | 1/2" x 2"               |
|                       | TRT53436 | 1/2" x 5 3/4" x 36 1/8" |
|                       | TRT53448 | 1/2" x 5 3/4" x 48 1/8" |
|                       | TRT53460 | 1/2" x 5 3/4" x 60 1/8" |
|                       | TRT53472 | 1/2" x 5 3/4" x 72 1/8" |
|                       | TRT73436 | 1/2" x 7 3/4" x 36 1/8" |
|                       | TRT73448 | 1/2" x 7 3/4" x 48 1/8" |
|                       | TRT73460 | 1/2" x 7 3/4" x 60 1/8" |
|                       | TRT73472 | 1/2" x 7 3/4" x 72 1/8" |
|                       | TRT1136  | 1/2" x 11" x 36 1/8"    |
|                       | TRT1148  | 1/2" x 11" x 48 1/8"    |
|                       | TRT1160  | 1/2" x 11" x 60 1/8"    |
|                       | TRT1172  | 1/2" x 11" x 72 1/8"    |