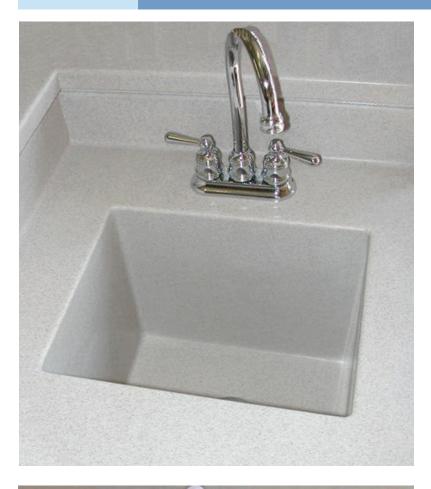

Grifform Innovations® Utility Sinks -

Determined to improve your environment.

Grifform Innovations® has developed many style options of Utility Sinks. These sinks are prepared for ease of installation. We have sinks that meet special needs for when deep bowl applications are required. By adding a no drip front edge on the counter makes this a popular sink that is stain resistant. All of the Grifform Innovations® Utility Sinks comply to the same rigid standards and can be used equally well. Available in custom depth requirements.

#### Some Available Models