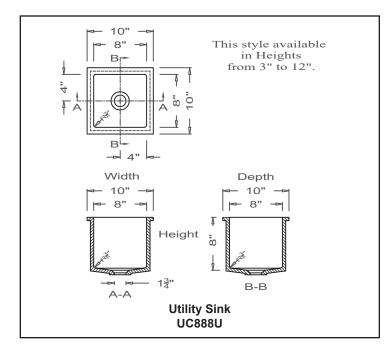

dustry sizes
- Resistant to common chemicals
- Lower maintenance cost
- DuPont™ Corian® can help earn points for LEED program
- Easy installation
- Extended life cycle
- Mounts under or over any countertop material
- Custom size and configuration available





Grifform Innovations® Utility Sinks -

Determined to improve your environment.

Grifform Innovations® has developed many style options of Utility Sinks. These sinks are prepared for ease of installation. We have sinks that meet special needs for when deep bowl applications are required. By adding a no drip front edge on the counter makes this a popular sink that is stain resistant. All of the Grifform Innovations® Utility Sinks comply to the same rigid standards and can be used equally well. Available in custom depth requirements.





#### Some Available Models





### Grifform Innovations® In Healthcare

Grifform offers nearly a hundred healthcare-related products. Each is designed to solve a specific challenge or problem. Please visit our web-site for additional sink models. Each feature the winning combination of solid surface suitability for healthcare and Grifform innovation.

All data given herein is believed to be accurate but is presented without guaranty or warranty.