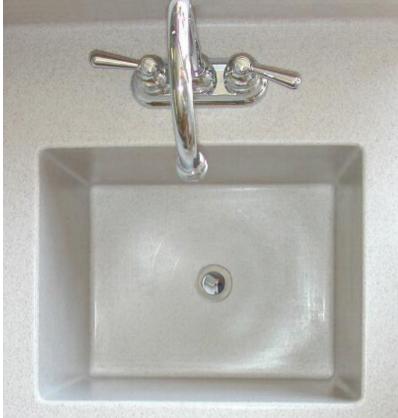

Grifform Innovations® Utility Sinks -

Determined to improve your environment.

Grifform Innovations® has developed many style options of Utility Sinks. These sinks are prepared for ease of installation. We have sinks that meet special needs for when deep bowl applications are required. By adding a no drip front edge on the counter makes this a popular sink that is stain resistant. All of the Grifform Innovations® Utility Sinks comply to the same rigid standards and can be used equally well. Available in custom depth requirements.

#### Some Available Models