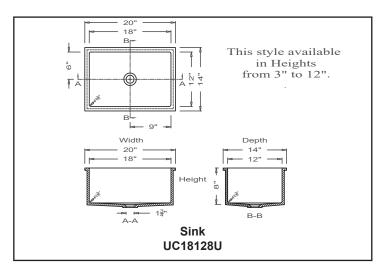

chemicals
- Lower maintenance cost
- DuPont™ Corian® can help earn points for LEED program
- Easy installation
- Extended life cycle
- Mounts under or over any countertop material
- Custom size and configuration available





Grifform Innovations® Utility Sinks -

Determined to improve your environment.

Grifform Innovations® has developed many style options of Utility Sinks. These sinks are prepared for ease of installation. We have sinks that meet special needs for when deep bowl applications are required. By adding a no drip front edge on the counter makes this a popular sink that is stain resistant. All of the Grifform Innovations® Utility Sinks comply to the same rigid standards and can be used equally well. Available in custom depth requirements.





#### Some Available Models





### Grifform Innovations® In Healthcare

Grifform offers nearly a hundred healthcare-related products. Each is designed to solve a specific challenge or problem. Please visit our web-site for additional sink models. Each feature the winning combination of solid surface suitability for healthcare and Grifform innovation.

All data given herein is believed to be accurate but is presented without guaranty or warranty.