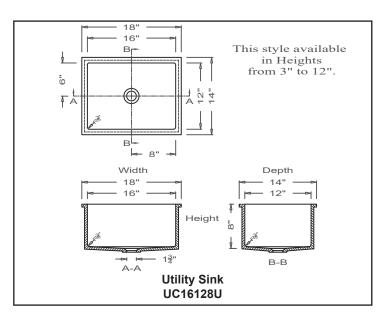

on chemicals
- Lower maintenance cost
- DuPont™ Corian® can help earn points for LEED program
- Easy installation
- Extended life cycle
- Mounts under or over any countertop material
- Custom size and configuration available





Grifform Innovations® Utility Sinks -

Determined to improve your environment.

Grifform Innovations® has developed many style options of Utility Sinks. These sinks are prepared for ease of installation. We have sinks that meet special needs for when deep bowl applications are required. By adding a no drip front edge on the counter makes this a popular sink that is stain resistant. All of the Grifform Innovations® Utility Sinks comply to the same rigid standards and can be used equally well. Available in custom depth requirements.





#### Some Available Models





### Grifform Innovations® In Healthcare

Grifform offers nearly a hundred healthcare-related products. Each is designed to solve a specific challenge or problem. Please visit our web-site for additional sink models. Each feature the winning combination of solid surface suitability for healthcare and Grifform innovation.

All data given herein is believed to be accurate but is presented without guaranty or warranty.