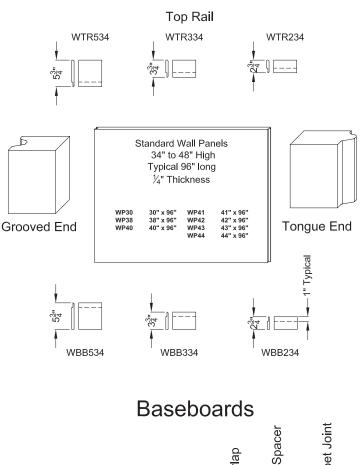

Grif*form* Innovations<sup>®</sup> Wall Cladding -Determined to improve your environment.

Grifform Innovations® offers you a beautiful solution to the tough challenge of creating durable and safe environments that meet the rigorous demands of healthcare. Our Wall-cladding system feature 1/4" material of DuPont<sup>™</sup> Corian<sup>®</sup> that are tongue and grooved panels and are available in 34" to 48" high and typically 96" in length. The top and bottom trim are offered in heights of 2 3/4", 3 3/4", or 5 3/4" and 96" lengths with a 5/8" rabbet joint. All vertical trims are in  $\frac{1}{2}$ " material either 3  $\frac{3}{4}$ " or 4 1/2" widths, either 48" or 96" lengths. Choose Grifform Innovations® Wall Cladding for a durable clean approach to achieve wall treatments that stand up to the rigorous healthcare environment and also meets the commercial building standards for infection control, fire safety and food preparation. For ease in ordering please refer to our parts catalog. Coved and straight base boards are offered in 1/4" material in four heights from 2  $\frac{3}{4}$ " to 5  $\frac{3}{4}$ " by 96" length, and  $\frac{1}{2}$ " is available 96" and 144" lengths in the same height options. In addition, kick plates and push plates are available to protect your doors. Your ability to keep the theme of color through out, and the convenience of care using DuPont<sup>™</sup> Corian<sup>®</sup> bring added value to your project.

Example: Large Baseboard and Top Cap= 5<sup>3</sup>/<sub>4</sub>" + 5<sup>3</sup>/<sub>4</sub>" + 36<sup>1</sup>/<sub>2</sub>" = 48" (38" Panel = 36<sup>1</sup>/<sub>2</sub>" exposed height plus 1<sup>1</sup>/<sub>2</sub>" concealed height)

> A regular 30" high panel will make Wall Cladding from 34" to 40" high.

A standard 38" high panel will make Wall Cladding from 42" to 48" high.

Panels over 30" high are all factory seamed panels.

Ends of the panels are tongue and grooved for end to end field seams to make panels to 24 feet long before a mullion (expansion joint) is recommended.