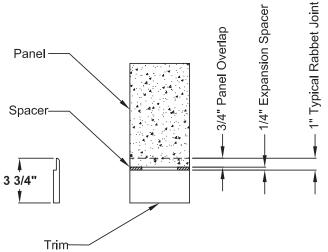

Grif*form* Innovations<sup>®</sup> Wall Cladding -Determined to improve your environment.

Grifform Innovations® offers you a beautiful solution to the tough challenge of creating durable and safe environments that meet the rigorous demands of healthcare. Our Wall-cladding system feature 1/4" material of DuPont<sup>™</sup> Corian<sup>®</sup> that are tongue and grooved panels and are available in 34" to 48" high and typically 96" in length. The top and bottom trim are offered in heights of 2 3/4", 3 3/4", or 5 3/4" and 96" lengths with a 5/8" rabbet joint. All vertical trims are in  $\frac{1}{2}$ " material either 3  $\frac{3}{4}$ " or 4 1/2" widths, either 48" or 96" lengths. Choose Grifform Innovations® Wall Cladding for a durable clean approach to achieve wall treatments that stand up to the rigorous healthcare environment and also meets the commercial building standards for infection control, fire safety and food preparation. For ease in ordering please refer to our parts catalog. Coved and straight base boards are offered in 1/4" material in four heights from 2  $\frac{3}{4}$ " to 5  $\frac{3}{4}$ " by 96" length, and  $\frac{1}{2}$ " is available 96" and 144" lengths in the same height options. In addition, kick plates and push plates are available to protect your doors. Your ability to keep the theme of color through out, and the convenience of care using DuPont<sup>™</sup> Corian<sup>®</sup> bring added value to your project.