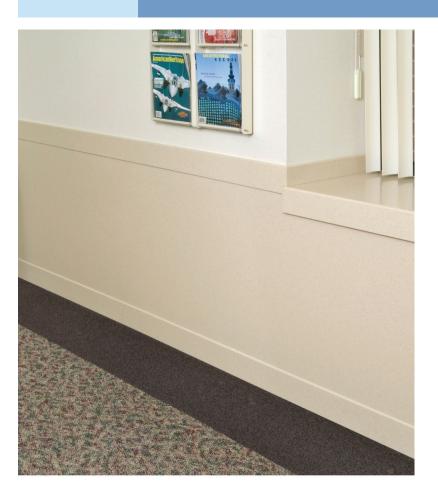

# WALL CLADDING -

DETERMINED TO IMPROVE YOUR ENVIRONMENT

Grifform Innovations<sup>®</sup> Wall Cladding Systems address both durability and design for your wall covering needs. The monolithic easily maintained wall panels, baseboards and rails, made of DuPont<sup>™</sup> Corian<sup>®</sup> offer years of beauty and enjoyment to any healthcare facility.

Grif*form* Innovations<sup>®</sup> Wall Cladding -Determined to improve your environment.

Grifform Innovations® offers you a beautiful solution to the tough challenge of creating durable and safe environments that meet the rigorous demands of healthcare. Our Wall-cladding system feature 1/4" material of DuPont<sup>™</sup> Corian<sup>®</sup> that are tongue and grooved panels and are available in 34" to 48" high and typically 96" in length. The top and bottom trim are offered in heights of 2 3/4", 3 3/4", or 5 3/4" and 96" lengths with a 5/8" rabbet joint. All vertical trims are in  $\frac{1}{2}$ " material either 3  $\frac{3}{4}$ " or 4 1/2" widths, either 48" or 96" lengths. Choose Grifform Innovations® Wall Cladding for a durable clean approach to achieve wall treatments that stand up to the rigorous healthcare environment and also meets the commercial building standards for infection control, fire safety and food preparation. For ease in ordering please refer to our parts catalog. Coved and straight base boards are offered in 1/4" material in four heights from 2  $\frac{3}{4}$ " to 5  $\frac{3}{4}$ " by 96" length, and  $\frac{1}{2}$ " is available 96" and 144" lengths in the same height options. In addition, kick plates and push plates are available to protect your doors. Your ability to keep the theme of color through out, and the convenience of care using DuPont<sup>™</sup> Corian<sup>®</sup> bring added value to your project.