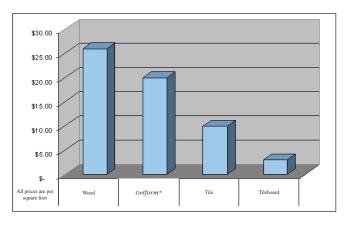

# ATTRIBUTED VALUE OF THE GRIF*form*<sup>®</sup> WALL CLADDING

- Tongue and groove application for a seamless look
- Installed quickly and easily
- Lower maintenance cost
- DuPont<sup>™</sup> Corian<sup>®</sup> can help earn points for LEED program
- Extended life cycle
- Class 1/A fire rated