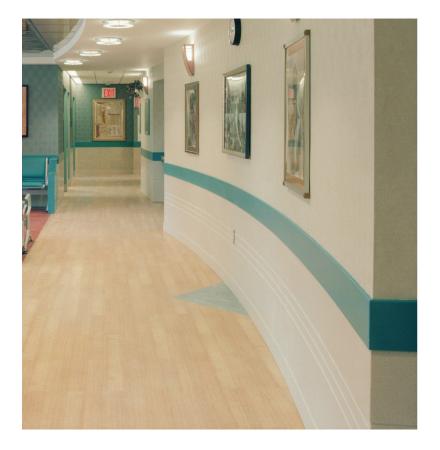

# WALL CLADDING -

DETERMINED TO IMPROVE YOUR ENVIRONMENT

Grifform Innovations<sup>®</sup> Wall Cladding Systems address both durability and design for your wall covering needs. The monolithic easily maintained wall panels, baseboards and rails, made of DuPont<sup>™</sup> Corian<sup>®</sup> offer years of beauty and enjoyment to any healthcare facility.

Grif*form* Innovations<sup>®</sup> Wall Cladding -Determined to improve your environment.

Grifform Innovations® offers you a beautiful solution to the tough challenge of creating durable and safe environments that meet the rigorous demands of healthcare. Our Wall-cladding system feature 1/4" material of DuPont<sup>™</sup> Corian<sup>®</sup> that are tongue and grooved panels and are available in 34" to 48" high and typically 96" in length. The top and bottom trim are offered in heights of 2 3/4", 3 3/4", or 5 3/4" and 96" lengths with a 5/8" rabbet joint. All vertical trims are in  $\frac{1}{2}$ " material either 3  $\frac{3}{4}$ " or 4 1/2" widths, either 48" or 96" lengths. Choose Grifform Innovations® Wall Cladding for a durable clean approach to achieve wall treatments that stand up to the rigorous healthcare environment and also meets the commercial building standards for infection control, fire safety and food preparation. For ease in ordering please refer to our parts catalog. Coved and straight base boards are offered in 1/4" material in four heights from 2  $\frac{3}{4}$ " to 5  $\frac{3}{4}$ " by 96" length, and  $\frac{1}{2}$ " is available 96" and 144" lengths in the same height options. In addition, kick plates and push plates are available to protect your doors. Your ability to keep the theme of color through out, and the convenience of care using DuPont<sup>™</sup> Corian<sup>®</sup> bring added value to your project.